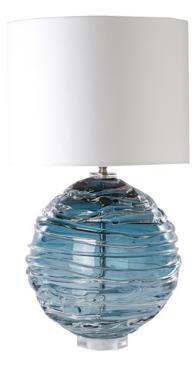

## NERYS TABLE LAMP STEEL BLUE

## Description

A stylish lamp that is just as at home in a contemporary or traditional interior. Made from a single mouth blown globe that is then drizzled with clear crystal. Shown in slate it is available in a range of beautiful colours to add personality to any interior. Our lamps are produced using a US style harp and finial and come with a white linen shade as standard. This lamp is paired with our 16" drum lampshade. All measurements are taken from base of the lamp to the top of the shade.