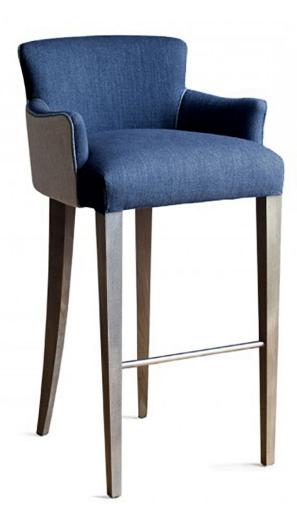

## NANTES CARVER BARSTOOL

## Description

The Nantes barstools are part of our Benchmade Upholstery collection, which is our range of more classic and formal designs, using traditional upholstery techniques and methods. Made by hand in England, each frame is constructed of sustainable European hardwood with Dowel screws and glued joints. The interiors are traditionally hand webbed and sprung using British products and fillings. Where appropriate legs are polished and finished with handmade castors and individually nail head trimmed. Each piece of our upholstery is custom made for the individual client with their choice of wood and fabric. For barstools it is extra important to consider seat height and to specify this at point of order. Bar heights can vary a lot so please ensure you check. The standard seat height for Nantes barstools is 78cm, this can be altered for a surcharge. For more information about this piece please email us on enquiries@williamyeoward.com, we'd be happy to help.

## **Additional Information**

| Made to order                                           | Yes                                          |
|---------------------------------------------------------|----------------------------------------------|
|                                                         |                                              |
| Fabric Required (based on plain, standard width fabric) | 3.5m (based on plain, standard width fabric) |
|                                                         |                                              |
| Lead Time                                               | 10 -12 weeks upon receipt of fabric          |
|                                                         |                                              |
| Made In England                                         | Yes                                          |
|                                                         |                                              |
| Depth                                                   | 54cm                                         |
|                                                         |                                              |
| Height                                                  | 101cm                                        |
| height                                                  | lolem                                        |
|                                                         | 11.10                                        |
| Width                                                   | 1' 10"                                       |