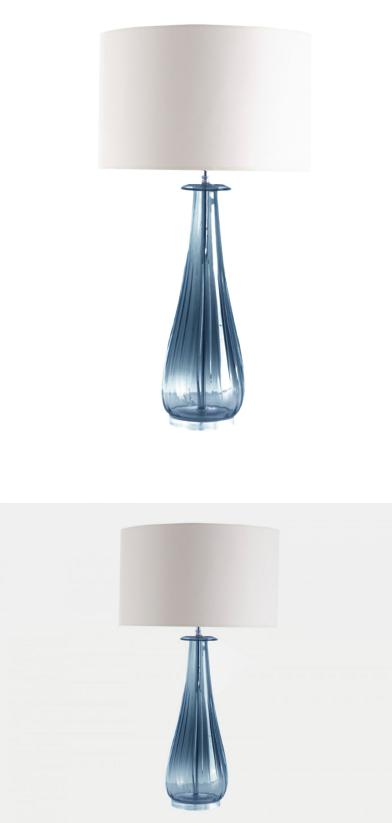

## FULVIA TABLE LAMP STEEL BLUE

## Description

Our Fulvia lamp is made by hand in England, mouthblown so no two are the same. Fulvia is available in a range of beautiful colours to suit all interiors. All measurements are taken from base of the lamp to middle of the lamp fitting . Fulvia does not include a lampshade as standard. To complete your lamp you have a choice between stocked crisp white satin lampshades, or we offer bespoke lampshades. Please see our lampshade page for more information about colours and fabrics available (3-4 weeks lead time). For Fulvia we recommend a 40cm drum lampshade. Please note all of our art glass pieces are lovingly MADE TO ORDER with a current delivery lead time of 4 - 6 weeks. Please contact us to enquire into stocked pieces available for immediate delivery.