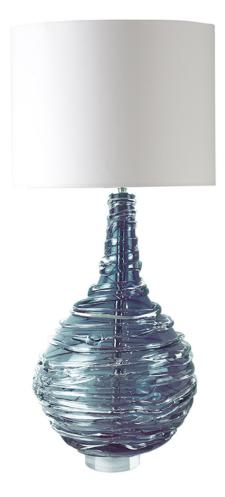

## MATILDA TABLE LAMP STEEL BLUE

US\$2,190.00

## **Description**

A mouth blown teardrop lamp base is drizzled with clear crystal swirls to ensure that no two are the same. When the bulb is lit the light reflects on the crystal creating a jewel-like effect. Available in a range of beautiful colours to add personality to any interior. Our lamps are produced using a US style harp and finial and come with a white linen shade as standard. This lamp is paired with our 16" drum lampshade. All measurements are taken from base of the lamp to the top of the shade.

## **Additional Information**

| Made to order   | Yes         |
|-----------------|-------------|
| Design          | Matilda     |
| Lead Time       | 4 - 6 weeks |
| Made In England | Yes         |
| Material        | Crystal     |
| HeightUSA       | 26.5in      |
| WidthUSA        | 9in         |