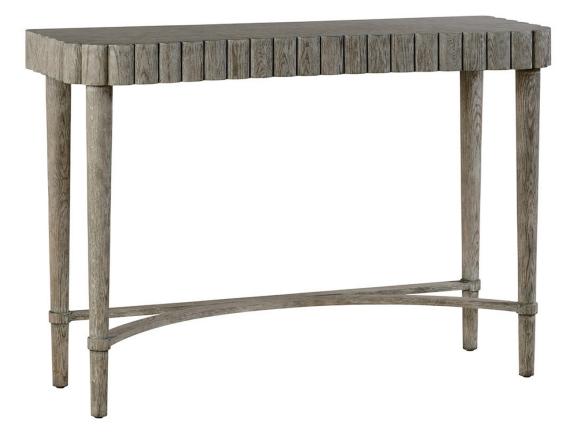

## ALLERDALE CONSOLE GREYED OAK

## **Description**

Allerdale was an imaginary place of William's childhood where he and his friends played their lives of make-believe. William said he was always planning to make things for the house and this delightful console was one of the first things he ever bought. We adore the scalloped edge and the slight whimsy of the piece.

## **Additional Information**

| Finish    | Greyed Oak         |
|-----------|--------------------|
| Lead Time | Back in stock soon |
| Material  | Wood               |
| Size      | 200cm x 200cm      |
| Depth     | 41cm               |
| Height    | 85cm               |
| Width     | 4ft                |