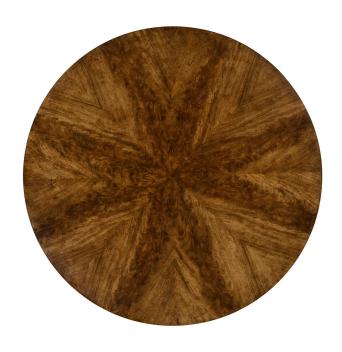

## **Description**

We love elegant simplicity, so we developed this centre table in a grey mahogany, which is a close match to the original 19<sup>th</sup> century antique that this was inspired by. The detail is a masterstroke and the proportion sublime. We love the Longwood so much that now we have developed an expanding version on which to take supper.

## **Additional Information**

| Composition | Engineered Wood with Mahogany Veneer |
|-------------|--------------------------------------|
| Finish      | Grey Crotch Mahogany                 |
| Depth       | 120cm                                |
| Height      | 76cm                                 |
| Width       | 3' 11"                               |