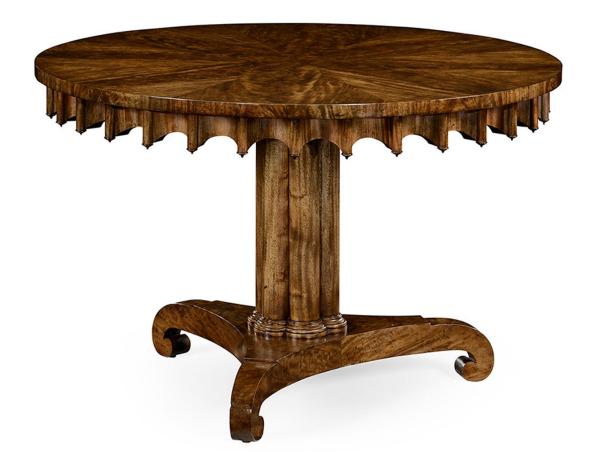

## LONGWOOD TABLE GREY MAHOGANY

## **Description**

We love elegant simplicity, so we developed this centre table in a grey mahogany, which is a close match to the original 19<sup>th</sup> century antique that this was inspired by. The detail is a masterstroke and the proportion sublime. We love the Longwood so much that now we have developed an expanding version on which to take supper.

The Longwood table is also available in greyed oak.

## **Additional Information**

| Composition | Engineered Wood with Mahogany Veneer |
|-------------|--------------------------------------|
| Finish      | Grey Crotch Mahogany                 |
| Depth       | 120cm                                |
| Height      | 76cm                                 |
| Width       | 3' 11"                               |