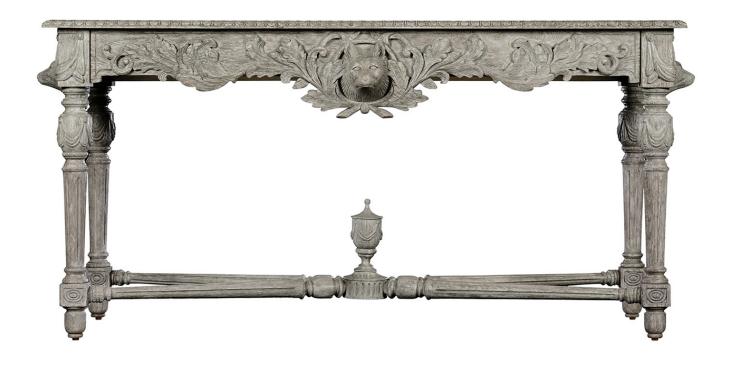

## GODWYN CONSOLE TABLE - GREYED OAK

## **Description**

The Godwyn console table, taken from its smaller friend, seems to me to fit perfectly behind the sofa, on which to place a pair of beautiful lamps and a large tray of cocktails. Again, the drawer of the table is lined in our signature grey polka dot. I think a little fantasy in any decorative scheme always lightens the mood. Available in 3 finishes; washed oak, greyed oak and country white.