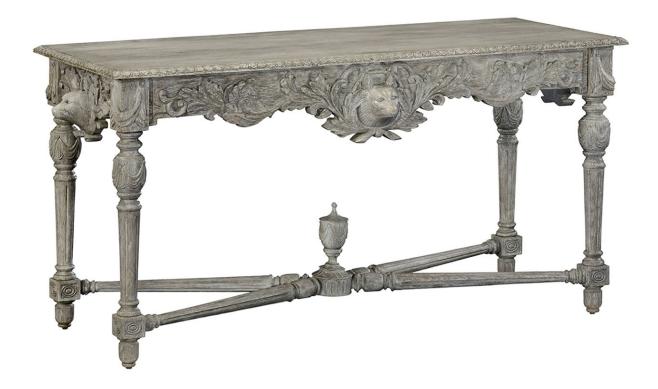

## GODWYN CONSOLE TABLE - GREYED OAK

## **Description**

The Godwyn console table, taken from its smaller friend, seems to me to fit perfectly behind the sofa, on which to place a pair of beautiful lamps and a large tray of cocktails. Again, the drawer of the table is lined in our signature grey polka dot. I think a little fantasy in any decorative scheme always lightens the mood. Available in 3 finishes; washed oak, greyed oak and country white.