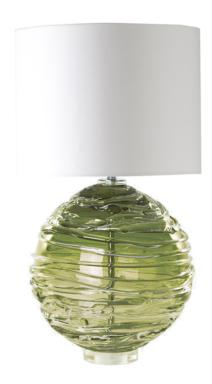

## **NERYS TABLE LAMP MOSS**

US\$2,450.0 0

## **Description**

A stylish lamp that sits just as beautifully in a contemporary space as it would a traditional interior. Made from a single mouth blown globe that is then drizzled with clear crystal.

Shown in Moss it is available in a range of beautiful colours to add personality to any interior. Our lamps are produced using a US style harp and finial and come with a white linen shade as standard. This lamp is paired with our 16" drum lampshade.

All measurements are taken from base of the lamp to the top of the shade.

## **Additional Information**

| Made to order   | Yes         |
|-----------------|-------------|
| Design          | Nerys       |
| Lead Time       | 4 - 6 weeks |
| Made In England | Yes         |
| Material        | Crystal     |
| HeightUSA       | 22in        |
| WidthUSA        | 10in        |