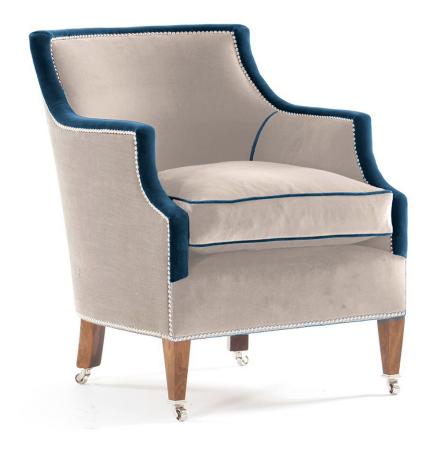

## PALMER CHAIR LARGE

## **Description**

The Palmer Large Chair is part of our Benchmade Upholstery collection, which is our range of more classic and formal designs, using traditional upholstery techniques and methods. Made by hand in England, each frame is constructed of sustainable European hardwood with Dowel screws and glued joints. The interiors are traditionally hand webbed and sprung using British products and fillings. Where appropriate legs are polished and finished with handmade castors and individually nail head trimmed. Each piece of our upholstery is custom made for the individual client with their choice of wood and fabric. For more information about this piece please email us on enquiries@williamyeoward.com, we'd be happy to help.

## **Additional Information**

| Made to order                                           | Yes                                 |
|---------------------------------------------------------|-------------------------------------|
| Fabric Required (based on plain, standard width fabric) | 7m                                  |
| Lead Time                                               | 10 -12 weeks upon receipt of fabric |
| Made In England                                         | Yes                                 |
| Depth                                                   | 84cm                                |
| Height                                                  | 89cm                                |
| Width                                                   | 2' 5"                               |