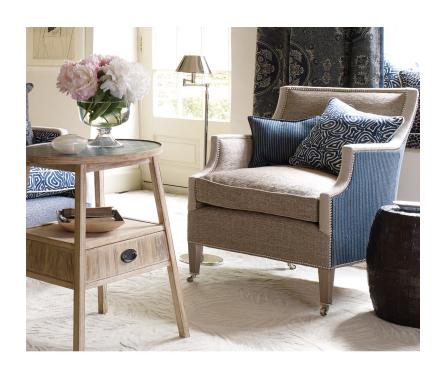

## PALMER CHAIR LARGE

## **Description**

The Palmer Large Chair is part of our Benchmade Upholstery collection, which is our range of more classic and formal designs, using traditional upholstery techniques and methods. Made by hand in England, each frame is constructed of sustainable European hardwood with Dowel screws and glued joints. The interiors are traditionally hand webbed and sprung using British products and fillings. Where appropriate legs are polished and finished with handmade castors and individually nail head trimmed. Each piece of our upholstery is custom made for the individual client with their choice of wood and fabric. For more information about this piece please email us on enquiries@williamyeoward.com, we'd be happy to help.