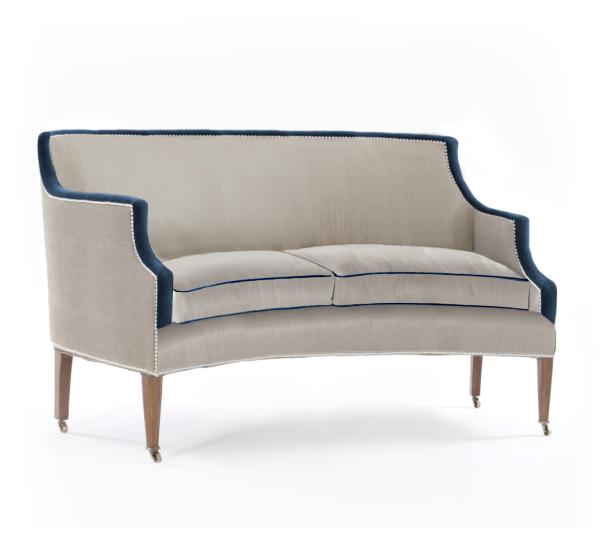

## PALMER CURVED SOFA

## **Description**

The Palmer Curved Sofa is part of our Benchmade Upholstery collection, which is our range of more classic and formal designs, using traditional upholstery techniques and methods. Made by hand in England, each frame is constructed of sustainable European hardwood with Dowel screws and glued joints. The interiors are traditionally hand webbed and sprung using British products and fillings. Where appropriate legs are polished and finished with handmade castors and individually nail head trimmed. Each piece of our upholstery is custom made for the individual client with their choice of wood and fabric. For more information about this piece please email us on enquiries@williamyeoward.com, we'd be happy to help.

## **Additional Information**

| Made to order                                           | Yes                                 |
|---------------------------------------------------------|-------------------------------------|
| Fabric Required (based on plain, standard width fabric) | 17m                                 |
| Lead Time                                               | 10 -12 weeks upon receipt of fabric |
| Made In England                                         | Yes                                 |
| Depth                                                   | 92/101cm                            |
| Height                                                  | 89cm                                |
| Width                                                   | 5ft                                 |