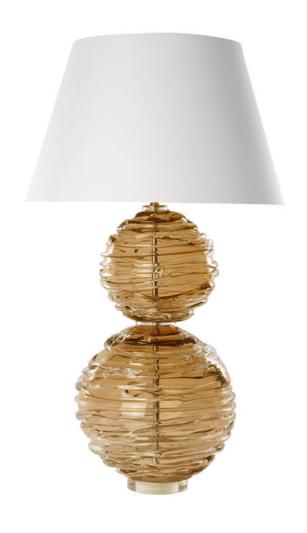

## ALFIE TABLE LAMP AMBER

US\$2,995.00

## **Description**

A chic and contemporary lamp made from mouth blown globes that are then drizzled with clear crystal to ensure that no two are the same. Alfie is available in a range of beautiful colours to add personality to any interior. Our lamps are produced using a US style harp and finial and come with a white linen shade as standard. This lamp is paired with our Empire lampshade. All measurements are taken from base of the lamp to the top of the shade.

## **Additional Information**

| Made to order     | Yes                       |
|-------------------|---------------------------|
| Design            | Alfie                     |
| Lead Time         | 4 - 6 weeks               |
| Recommended Shade | 45cm Drum or Empire shade |
| Made In England   | Yes                       |
| Material          | Crystal                   |
| HeightUSA         | 32.5in                    |
| WidthUSA          | 11in                      |
|                   |                           |