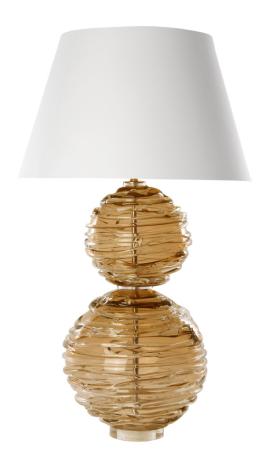

## ALFIE TABLE LAMP AMBER

US\$2,995.00

## **Description**

A chic and contemporary lamp made from mouth blown globes that are then drizzled with clear crystal to ensure that no two are the same. Alfie is available in a range of beautiful colours to add personality to any interior. Our lamps are produced using a US style harp and finial and come with a white linen shade as standard. This lamp is paired with our Empire lampshade. All measurements are taken from base of the lamp to the top of the shade.

## **Additional Information**

| Made to order     | Yes                       |
|-------------------|---------------------------|
| Design            | Alfie                     |
| Lead Time         | 4 - 6 weeks               |
| Recommended Shade | 45cm Drum or Empire shade |
| Made In England   | Yes                       |
| Material          | Crystal                   |
| HeightUSA         | 32.5in                    |
| WidthUSA          | 11in                      |
|                   |                           |