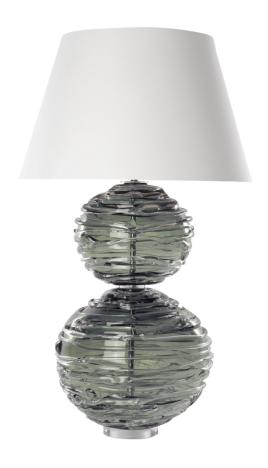

## ALFIE TABLE LAMP SAGE

US\$2,995.00

## **Description**

A chic and contemporary lamp made from mouth blown globes that are then drizzled with clear crystal to ensure that no two are the same. Alfie is available in a range of beautiful colours to add personality to any interior. Our lamps are produced using a US style harp and finial and come with a white linen shade as standard. This lamp is paired with our Empire lampshade. All measurements are taken from base of the lamp to the top of the shade.

## **Additional Information**

| Made to order     | Yes                       |
|-------------------|---------------------------|
| Design            | Alfie                     |
| Lead Time         | 4 - 6 weeks               |
| Recommended Shade | 45cm Drum or Empire shade |
| Made In England   | Yes                       |
| Material          | Crystal                   |
| HeightUSA         | 32.5in                    |
| WidthUSA          | 11in                      |
|                   |                           |