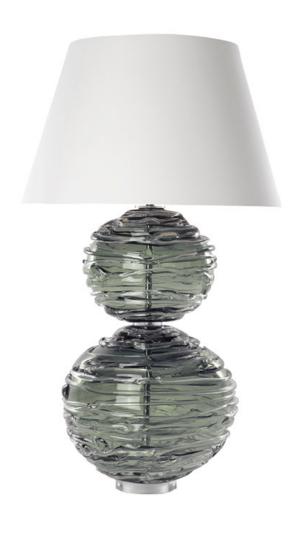

## ALFIE TABLE LAMP SAGE

US\$2,995.00

## **Description**

A chic and contemporary lamp made from mouth blown globes that are then drizzled with clear crystal to ensure that no two are the same. Alfie is available in a range of beautiful colours to add personality to any interior. Our lamps are produced using a US style harp and finial and come with a white linen shade as standard. This lamp is paired with our Empire lampshade. All measurements are taken from base of the lamp to the top of the shade.

## **Additional Information**

| Made to order     | Yes                       |
|-------------------|---------------------------|
| Design            | Alfie                     |
| Lead Time         | 4 - 6 weeks               |
| Recommended Shade | 45cm Drum or Empire shade |
| Made In England   | Yes                       |
| Material          | Crystal                   |
| HeightUSA         | 32.5in                    |
| WidthUSA          | 11in                      |
|                   |                           |