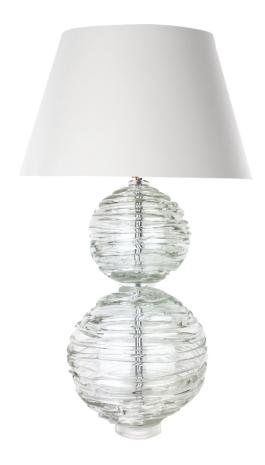

## ALFIE TABLE LAMP CLEAR

## Description

A chic and contemporary lamp made from mouth blown globes that are then drizzled with clear crystal to ensure that no two are the same. Alfie is available in a range of beautiful colours to add personality to any interior. Our lamps are produced using a US style harp and finial and come with a white linen shade as standard. This lamp is paired with our Empire lampshade. All measurements are taken from base of the lamp to the top of the shade.

## **Additional Information**

| Made to order     | Yes                       |
|-------------------|---------------------------|
| Design            | Alfie                     |
| Lead Time         | 4 - 6 weeks               |
| Recommended Shade | 45cm Drum or Empire shade |
| Made In England   | Yes                       |
| Material          | Crystal                   |
| HeightUSA         | 32.5in                    |
| WidthUSA          | llin                      |