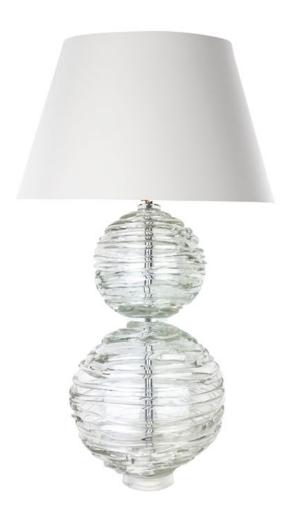

## ALFIE TABLE LAMP CLEAR

## Description

A chic and contemporary lamp made from mouth blown globes that are then drizzled with clear crystal to ensure that no two are the same. Alfie is available in a range of beautiful colours to add personality to any interior. Our lamps are produced using a US style harp and finial and come with a white linen shade as standard. This lamp is paired with our Empire lampshade. All measurements are taken from base of the lamp to the top of the shade.

## **Additional Information**

| Made to order     | Yes                       |
|-------------------|---------------------------|
| Design            | Alfie                     |
| Lead Time         | 4 - 6 weeks               |
| Recommended Shade | 45cm Drum or Empire shade |
| Made In England   | Yes                       |
| Material          | Crystal                   |
| HeightUSA         | 32.5in                    |
| WidthUSA          | llin                      |