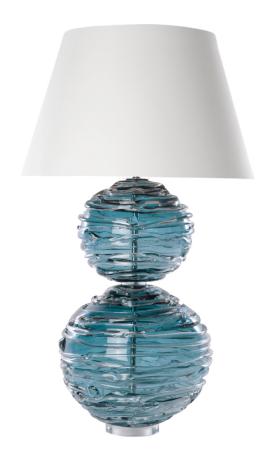

## ALFIE TABLE LAMP TURQUOISE

US\$2,995.00

## **Description**

A chic and contemporary lamp made from mouth blown globes that are then drizzled with clear crystal to ensure that no two are the same. Alfie is available in a range of beautiful colours to add personality to any interior. Our lamps are produced using a US style harp and finial and come with a white linen shade as standard. This lamp is paired with our Empire lampshade. All measurements are taken from base of the lamp to the top of the shade.

## **Additional Information**

| Made to order     | Yes                       |
|-------------------|---------------------------|
| Design            | Alfie                     |
| Lead Time         | 4 - 6 weeks               |
| Recommended Shade | 45cm Drum or Empire shade |
| Made In England   | Yes                       |
| Material          | Crystal                   |
| HeightUSA         | 32.5in                    |
| WidthUSA          | 11in                      |
|                   |                           |