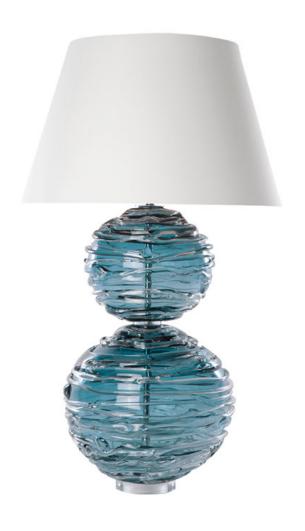

## ALFIE TABLE LAMP TURQUOISE

US\$2,995.00

## **Description**

A chic and contemporary lamp made from mouth blown globes that are then drizzled with clear crystal to ensure that no two are the same. Alfie is available in a range of beautiful colours to add personality to any interior. Our lamps are produced using a US style harp and finial and come with a white linen shade as standard. This lamp is paired with our Empire lampshade. All measurements are taken from base of the lamp to the top of the shade.

## **Additional Information**

| Made to order     | Yes                       |
|-------------------|---------------------------|
| Design            | Alfie                     |
| Lead Time         | 4 - 6 weeks               |
| Recommended Shade | 45cm Drum or Empire shade |
| Made In England   | Yes                       |
| Material          | Crystal                   |
| HeightUSA         | 32.5in                    |
| WidthUSA          | 11in                      |
|                   |                           |