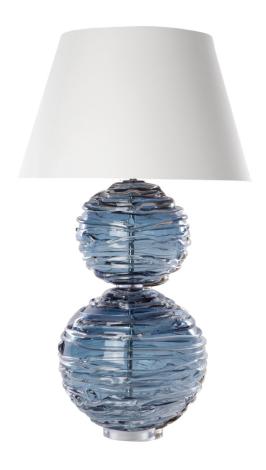

## ALFIE TABLE LAMP STEEL BLUE

US\$2,995.00

## **Description**

A chic and contemporary lamp made from mouth blown globes that are then drizzled with clear crystal to ensure that no two are the same. Alfie is available in a range of beautiful colours to add personality to any interior. Our lamps are produced using a US style harp and finial and come with a white linen shade as standard. This lamp is paired with our Empire lampshade. All measurements are taken from base of the lamp to the top of the shade.

## **Additional Information**

| Made to order     | Yes                       |
|-------------------|---------------------------|
| Design            | Alfie                     |
| Lead Time         | 4 - 6 weeks               |
| Recommended Shade | 45cm Drum or Empire shade |
| Made In England   | Yes                       |
| Material          | Crystal                   |
| HeightUSA         | 32.5in                    |
| WidthUSA          | 11in                      |
|                   |                           |