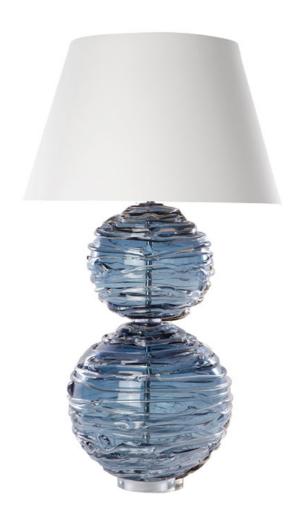

## ALFIE TABLE LAMP STEEL BLUE

US\$2,995.00

## **Description**

A chic and contemporary lamp made from mouth blown globes that are then drizzled with clear crystal to ensure that no two are the same. Alfie is available in a range of beautiful colours to add personality to any interior. Our lamps are produced using a US style harp and finial and come with a white linen shade as standard. This lamp is paired with our Empire lampshade. All measurements are taken from base of the lamp to the top of the shade.

## **Additional Information**

| Made to order     | Yes                       |
|-------------------|---------------------------|
| Design            | Alfie                     |
| Lead Time         | 4 - 6 weeks               |
| Recommended Shade | 45cm Drum or Empire shade |
| Made In England   | Yes                       |
| Material          | Crystal                   |
| HeightUSA         | 32.5in                    |
| WidthUSA          | 11in                      |
|                   |                           |