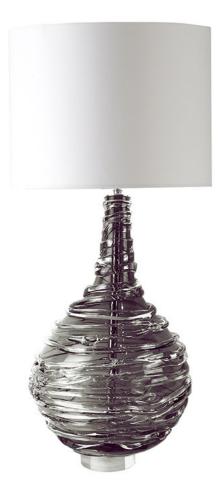

## MATILDA TABLE LAMP SLATE

## Description

A mouth blown teardrop lamp base is drizzled with clear crystal swirls to ensure that no two are the same. When the bulb is lit the light reflects on the crystal creating a jewel-like effect. Available in a range of beautiful colours to add personality to any interior. Our lamps are produced using a US style harp and finial and come with a white linen shade as standard. This lamp is paired with our 16" drum lampshade. All measurements are taken from base of the lamp to the top of the shade.