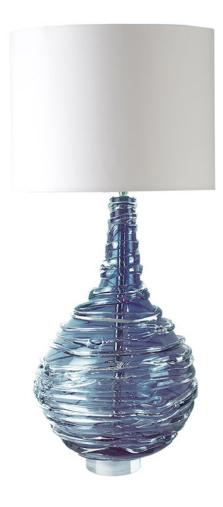

## Description

A mouth blown teardrop lamp base is drizzled with clear crystal swirls to ensure that no two are the same. When the bulb is lit the light reflects on the crystal creating a jewel-like effect. Available in a range of beautiful colours to add personality to any interior. Our lamps are produced using a US style harp and finial and come with a white linen shade as standard. This lamp is paired with our 16" drum lampshade. All measurements are taken from base of the lamp to the top of the shade.