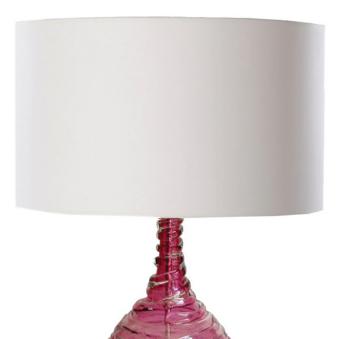

## MATILDA TABLE LAMP GOLD RUBY

## Description

A mouth blown teardrop lamp base is drizzled with clear crystal swirls to ensure that no two are the same. When the bulb is lit the light reflects on the crystal creating a jewel-like effect. Available in a range of beautiful colours to add personality to any interior. Our lamps are produced using a US style harp and finial and come with a white linen shade as standard. This lamp is paired with our 16" drum lampshade. All measurements are taken from base of the lamp to the top of the shade.