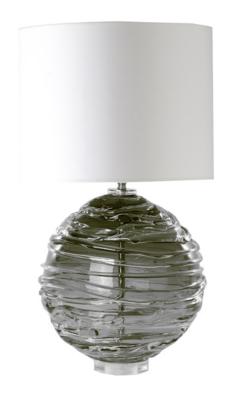

## NERYS TABLE LAMP SLATE

US\$2,450.0 0

## **Description**

A stylish lamp that sits just as beautifully in a contemporary space as it would a traditional interior. Made from a single mouth blown globe that is then drizzled with clear crystal.

Shown in Slate it is available in a range of beautiful colours to add personality to any interior. Our lamps are produced using a US style harp and finial and come with a white linen shade as standard. This lamp is paired with our 16" drum lampshade.