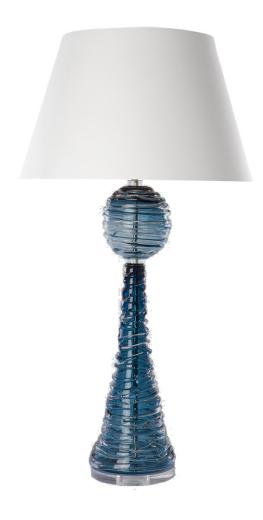

## MUFFY TABLE LAMP MIDNIGHT

US\$2,250.0 0

## Description

The Muffy Lamp is a striking combination of a crystal globe on a conical base. Each mouth blown shape is drizzled with clear crystal to ensure that no two are the same. Shown in turquoise this lamp is available in a range of beautiful colours to add personality to any interior. Our lamps are produced using a US style harp and finial and come with a white linen shade as standard. This lamp is paired with our 18" drum lampshade. All measurements are taken from base of the lamp to the top of the shade.

## **Additional Information**

| Made to order   | Yes         |
|-----------------|-------------|
| Design          | Muffy       |
| Lead Time       | 4 - 6 weeks |
| Made In England | Yes         |
| Material        | Crystal     |
| HeightUSA       | 33.5in      |
| WidthUSA        | 7in         |