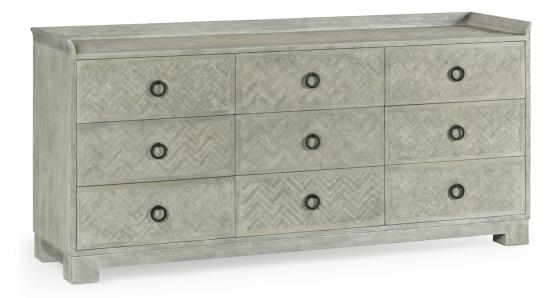

## FERDINAND BUFFET CLOUDY OAK

## Description

Signature of our beautiful ...collected furniture collection is the use of marquetry. The Ferdinand was taken from a small piece of 17th century wall panelling that William saw on a visit to Stockholm. With its many drawers and beautiful galleried top Ferdinand works perfectly in the modern breakfast room or the country house dining room. The drawers are finished with our signature marquetry inlaid detail and have ample capacity for most families needs.

## **Additional Information**

| Finish   | Cloudy Oak |
|----------|------------|
| Material | Wood       |
| Depth    | 50cm       |
| Height   | 87cm       |
| Width    | 6' 1"      |