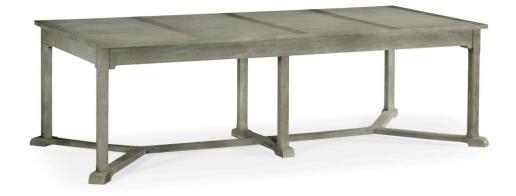

## Description

The Hawford Dining table is based on a design used by William's family for two generations. This remarkable dining table boasts a brilliant extending system. This piece is incredibly versatile, great for hosting dinner parties or used as a smart family kitchen table. Unextended it can seat 10 comfortably and extended it seats at least 14.