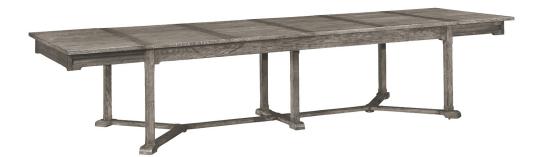

## HAWFORD DINING TABLE GREYED OAK

## Description

The Hawford Dining table is based on a design used by William's family for two generations. This remarkable dining table boasts a brilliant extending system. This piece is incredibly versatile, great for hosting dinner parties or used as a smart family kitchen table. Unextended it can seat 10 comfortably and extended it seats at least 14.

Image shows table extended. Extended size: 355cm x 110cm x 76cm

## **Additional Information**

| Finish   | Greyed Oak |
|----------|------------|
| Material | Wood       |
| Depth    | 110cm      |
| Height   | 76cm       |
| Width    | 8' 4"      |