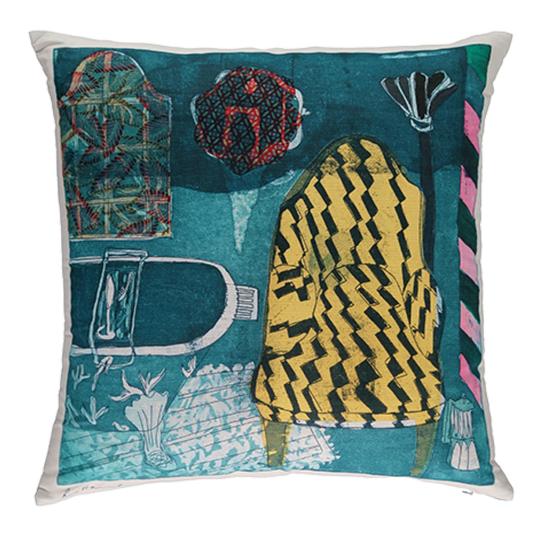

## LAURA'S CHAIR - DECORATIVE PILLOW BY ROSE ELECTRA HARRIS

Special Price
US\$47.50
Regular Price
US\$195.00

## **Description**

This "work of art" has been digitally printed on pure linen to perfectly replicate the original.

Rose Electra Harris is a London based artist working predominantly as a printmaker, mostly in etching and screen printing. In her work she explores the interior, creating dreamlike, surreal and vibrant interpretations of domestic spaces around her.

Supplied with its feather insert pad.