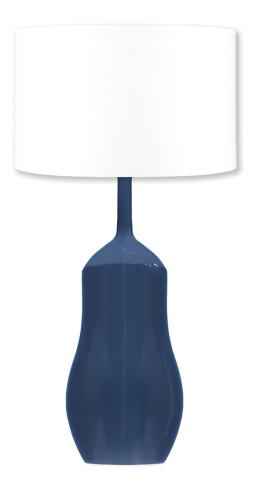

## APPIA TABLE LAMP - INDIGO

## Description

Appia is a curvaceous new shape, with a solid glazed finish in a selection of gleaming shades of colour. Appia table lamps are made in England. Our lamps are produced using a US style harp and finial and come with a white linen shade as standard. This lamp is paired with our 18" drum lampshade. All measurements are taken from base of the lamp to the top of the shade.