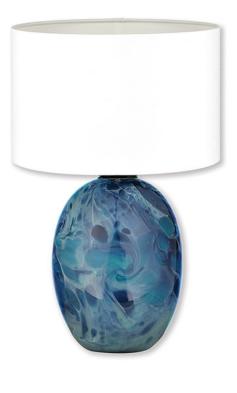

## BABETTE TABLE LAMPS OCEANA

## Description

Babette Crystal lamps are skillfully produced by hand in England, their organic swirls of marbling give them a timeless appeal.

Our lamps are produced using a US style harp and finial and come with a white linen shade as standard. This lamp is paired with our 16" drum lampshade. All measurements are taken from base of the lamp to the top of the shade.

## **Additional Information**

| Made to order     | Yes         |
|-------------------|-------------|
| Design            | Babette     |
| Lead Time         | 4 - 6 weeks |
| Recommended Shade | 40cm Drum   |
| Made In England   | Yes         |
| Material          | Crystal     |
| HeightUSA         | 22.5in      |
| WidthUSA          | 9in         |