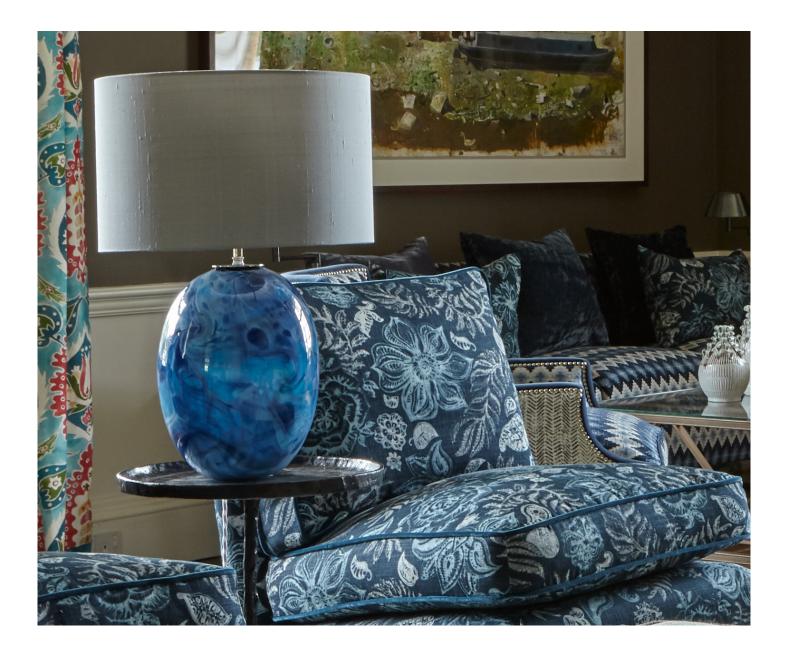

## Description

Babette Crystal lamps are skillfully produced by hand in England, their organic swirls of marbling give them a timeless appeal.

Our lamps are produced using a US style harp and finial and come with a white linen shade as standard. This lamp is paired with our 16" drum lampshade. All measurements are taken from base of the lamp to the top of the shade.