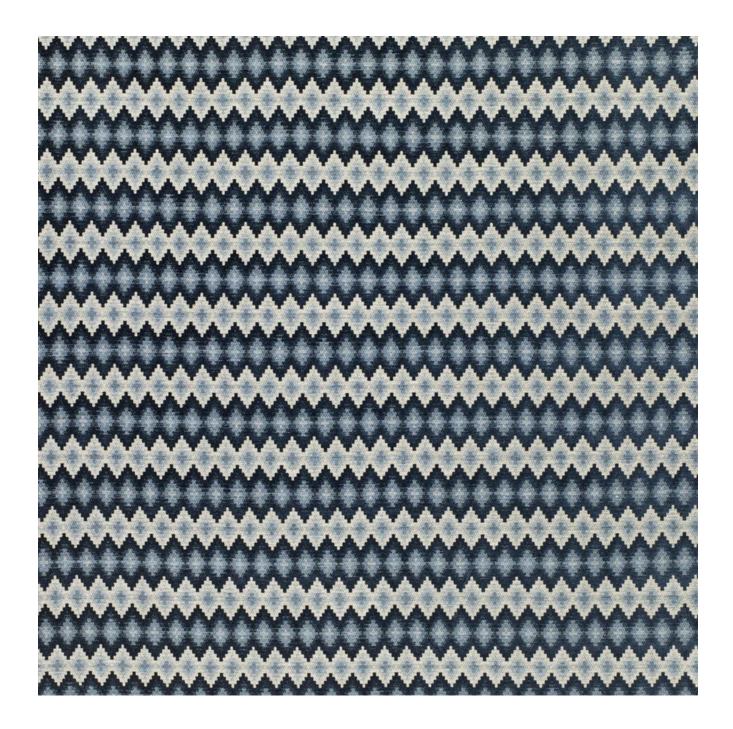

## PERZINA - MIDNIGHT

## **Description**

This luxurious chenille woven design is not only an absolute favourite but has now become synonymous with the William Yeoward Brand. It is an absolute must and an easy 'go to' for any scheme and any space. A soft chenille weave with a distinct yet versatile pattern. Suitable for upholstery, curtains, cushions and blinds.

## **Additional Information**

| Colourway                 | Midnight                           |
|---------------------------|------------------------------------|
| Composition               | 57%Vi 19%Pl 13%Co 11%Lin           |
| Martindale                | 30000                              |
| Pattern                   | Geometric, Stripe                  |
| Collection                | Palenque Collection 2021, Palenque |
| Roll Width                | 140cm                              |
| Vertical Pattern Repeat   | 0cm                                |
| Horizontal Pattern Repeat | 15cm                               |