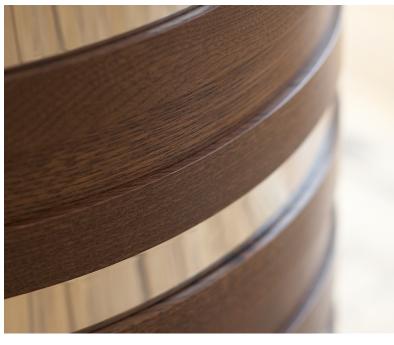

## Description

A beautifully bold table, with round top Mounted on a round plinth base, masterfully constructed by hand with veneered rings of Chestnut and hand forged Nickel sections. This piece works perfectly in a contemporary house or apartment. The Nickel bands are also available Bronze. Made in England as with all our bespoke pieces the Barramundi is the epitome of great craftsmanship. As with all William Yeoward bespoke furniture the Barramundi Dining table can be crafted in a variety of timbers from oak and chestnut through to mahogany and walnut. Our seating guide is based on a carver chair, so may vary depending on your choice of seating. As a bespoke piece of furniture we can adjust the size to suit your requirements, please contact us to discuss in further detail.