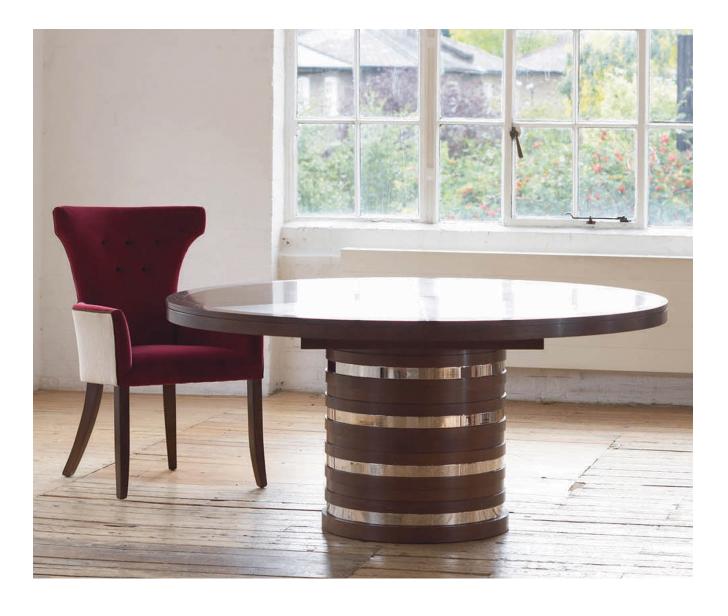

## Description

A beautifully bold table, with round top Mounted on a round plinth base, masterfully constructed by hand with veneered rings of Chestnut and hand forged Nickel sections. This piece works perfectly in a contemporary house or apartment. The Nickel bands are also available Bronze. Made in England as with all our bespoke pieces the Barramundi is the epitome of great craftsmanship. As with all William Yeoward bespoke furniture the Barramundi Dining table can be crafted in a variety of timbers from oak and chestnut through to mahogany and walnut. Our seating guide is based on a carver chair, so may vary depending on your choice of seating. As a bespoke piece of furniture we can adjust the size to suit your requirements, please contact us to discuss in further detail.