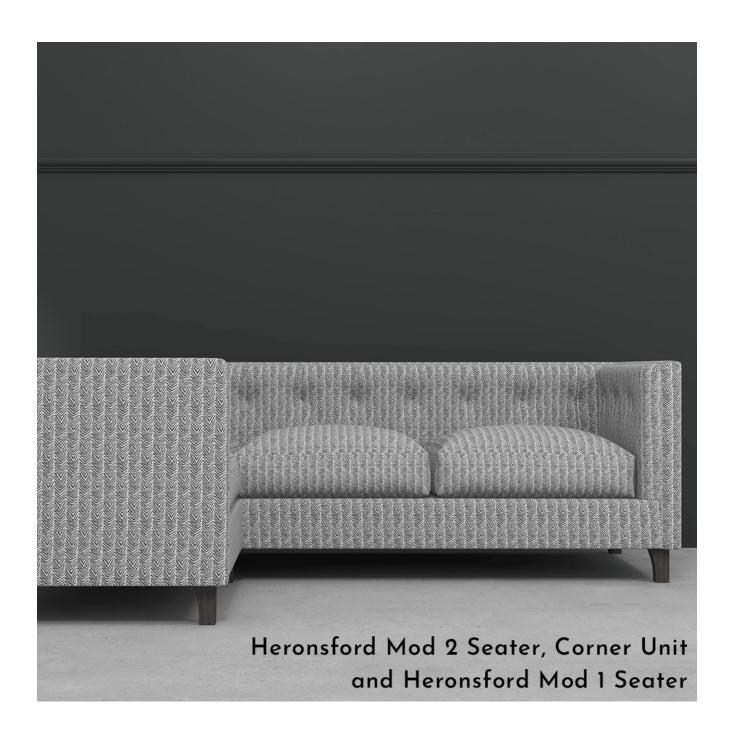

#### **The Heronsford Modular Sofa range includes:**

Heronsford Mod 1 Seater Sofa WYY00986X

W: 81cm D: 92cm H: 77cm

Fabric Required: 5.5m (0-7cm repeat), 6.5m (8-48cm repeat), 7m (49-91cm repeat), 7.5m (92+cm repeat)

Price From: £2,045

Heronsford Mod 2 Seater Sofa WYY00984X

W: 153cm D: 92cm H: 77cm

Fabric Required: 11.5m (0-7cm repeat), 13.5m (8-48cm repeat), 14.5m (49-91cm repeat), 15.5m (92+cm

repeat)

Price From: £2,430

Fabric Required: 15m (0-7cm repeat), 17.5m (8-48cm repeat), 19m (49-91cm repeat), 20.5m (92+cm

repeat)

Price From: £3,215

Corner Unit WYY00991X

W: 92cm D: 92cm H: 77cm

Fabric Required: 5.5m (0-7cm repeat), 6.5m (8-48cm repeat), 7m (49-91cm repeat), 7.5m (92+cm repeat)