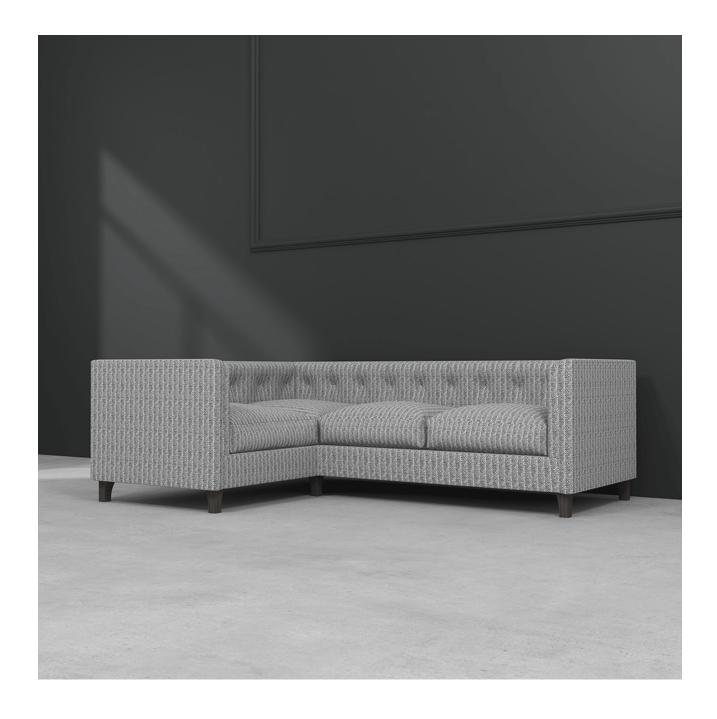

### HERONSFORD MODULARS

## **Description**

Effortlessly smart, elegantly proportioned with sleek angular lines, the Heronsford Modular is a superb addition to the concept furniture range. Designed as a group of modular units this shape is enhanced by the deep buttoned back detail and timeless design ethos. Perfectly suited to both urban and country spaces, the Heronsford is a truly versatile model with comfort at its core.

#### **The Heronsford Modular Sofa range includes:**

Heronsford Mod 1 Seater Sofa WYY00986X

W: 81cm D: 92cm H: 77cm

Fabric Required: 5.5m (0-7cm repeat), 6.5m (8-48cm repeat), 7m (49-91cm repeat), 7.5m (92+cm repeat)

Price From: £2,045

Heronsford Mod 2 Seater Sofa WYY00984X

W: 153cm D: 92cm H: 77cm

Fabric Required: 11.5m (0-7cm repeat), 13.5m (8-48cm repeat), 14.5m (49-91cm repeat), 15.5m (92+cm

repeat)

Price From: £2,430

Fabric Required: 15m (0-7cm repeat), 17.5m (8-48cm repeat), 19m (49-91cm repeat), 20.5m (92+cm

repeat)

Price From: £3,215

Corner Unit WYY00991X

W: 92cm D: 92cm H: 77cm

Fabric Required: 5.5m (0-7cm repeat), 6.5m (8-48cm repeat), 7m (49-91cm repeat), 7.5m (92+cm repeat)