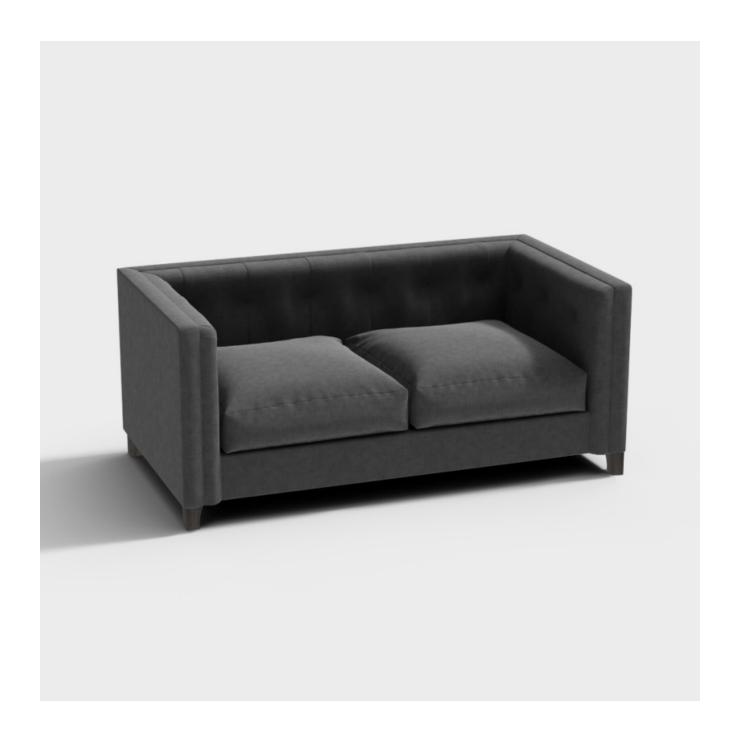

## **HERONSFORD 2 SEATER SOFA**

## **Description**

Effortlessly smart, elegantly proportioned with sleek angular lines, the Heronsford is a superb sofa.

Designed as a group of sofas, modular units and a chair this shape is enhanced by the deep buttoned back detail and timeless design ethos. Perfectly suited to both urban and country spaces, the Heronsford is a truly versatile model with comfort at its core.