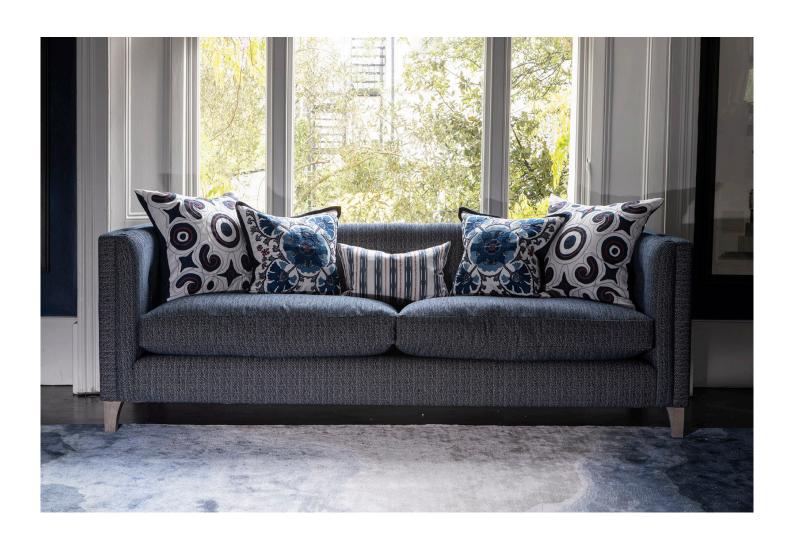

## **HERONSFORD 2 SEATER SOFA**

## **Description**

Effortlessly smart, elegantly proportioned with sleek angular lines, the Heronsford is a superb sofa.

Designed as a group of sofas, modular units and a chair this shape is enhanced by the deep buttoned back detail and timeless design ethos. Perfectly suited to both urban and country spaces, the Heronsford is a truly versatile model with comfort at its core.

All Concept furniture is available in our range of stocked velvets or linens. Choose from luxurious, plain velvet available in 18 jewel-like colourways or three beautiful and pure 100% linen qualities in a total of 14 sophisticated shades from whites, naturals and greys to true William Yeoward blues. You can also choose to have your Concept piece upholstered in a material of your own choice (COM). Our new velvets and linens are all held in stock and have been FR treated to meet with current legislation.