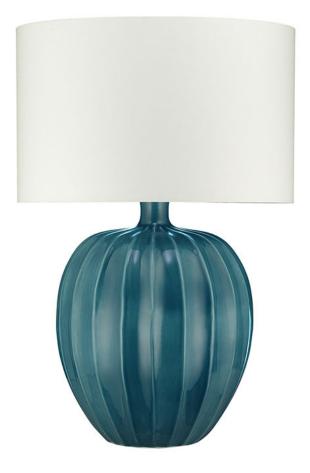

## KRISTIANA LAMP PEACOCK

**US\$990.00** 

## **Description**

This stunning lamp has a very pleasing form and comes in a selection of beautiful colours. A substantial and beautifully crafted lamp, Kristiana is equally at home in a modern or more traditional setting.

Our lamps are produced using a US style harp and finial and come with a white linen shade as standard. This lamp is paired with our 18" drum lampshade.

All measurements are taken from base of the lamp to the top of the shade.