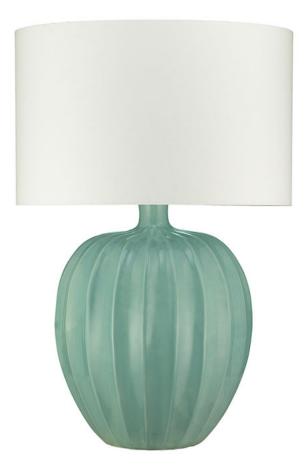

## KRISTIANA LAMP DUCK EGG

**US\$990.00** 

## **Description**

This stunning lamp has a very pleasing form and comes in a selection of beautiful colours. A substantial and beautifully crafted lamp, Kristiana is equally at home in a modern or more traditional setting. Our lamps are produced using a US style harp and finial and come with a white linen shade as standard. This lamp is paired with our 18" drum lampshade. All measurements are taken from base of the lamp to the top of the shade.