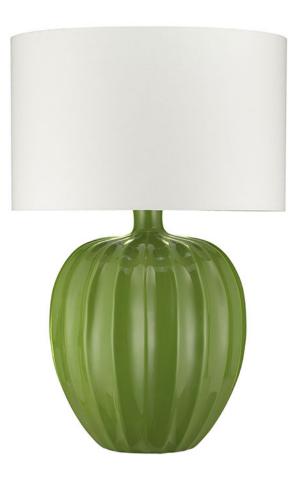

## **KRISTIANA LAMP GRASS**

## Description

This stunning lamp has a very pleasing form and comes in a selection of beautiful colours. A substantial and beautifully crafted lamp, Kristiana is equally at home in a modern or more traditional setting.

Our lamps are produced using a US style harp and finial and come with a white linen shade as standard. This lamp is paired with our 18" drum lampshade.

All measurements are taken from base of the lamp to the top of the shade.