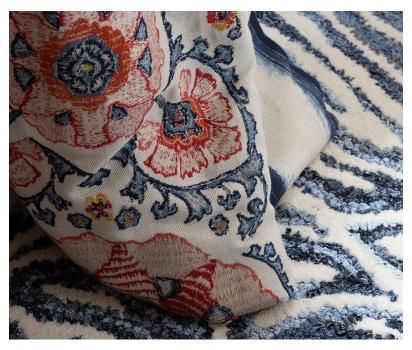

## **SCORTOZI - ROUGE**

## **Description**

An exceptional embroidery design with a faded yet incredibly rich and detailed feel. William preferred the reverse of the original incarnation of the design which was thus developed to create this stunning masterpiece embroidered onto a linen/cotton woven ground with a soft linen tone. In vibrant reds and blues this statement design will create stunning curtains, cushions, bedcover and blinds.