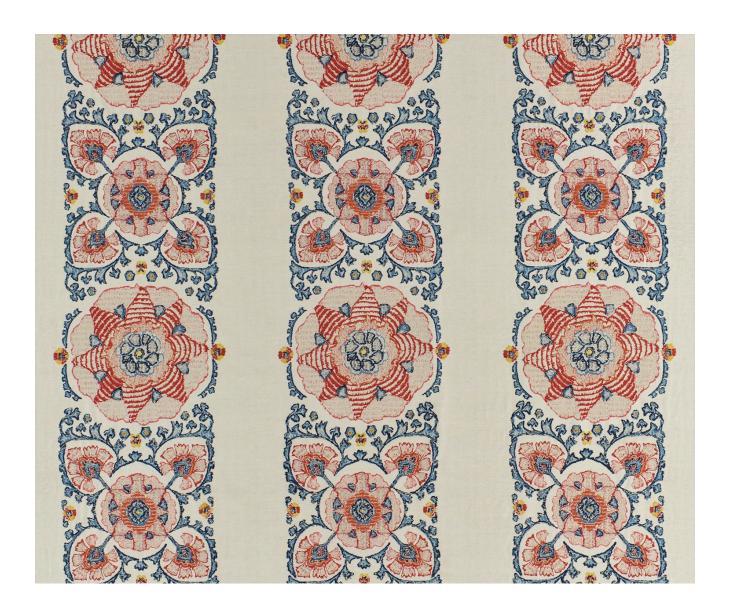

## **SCORTOZI - ROUGE**

## **Description**

An exceptional embroidery design with a faded yet incredibly rich and detailed feel. William preferred the reverse of the original incarnation of the design which was thus developed to create this stunning masterpiece embroidered onto a linen/cotton woven ground with a soft linen tone. In vibrant reds and blues this statement design will create stunning curtains, cushions, bedcover and blinds.

## **Additional Information**

| Colourway                 | Rouge           |
|---------------------------|-----------------|
| Composition               | 51%Li 49%Co     |
| Pattern                   | Floral          |
| Season                    | AW19            |
| Collection                | Florian Fabrics |
| Vertical Pattern Repeat   | 64.5cm          |
| Horizontal Pattern Repeat | 44cm            |
| Width                     | 4' 4"           |