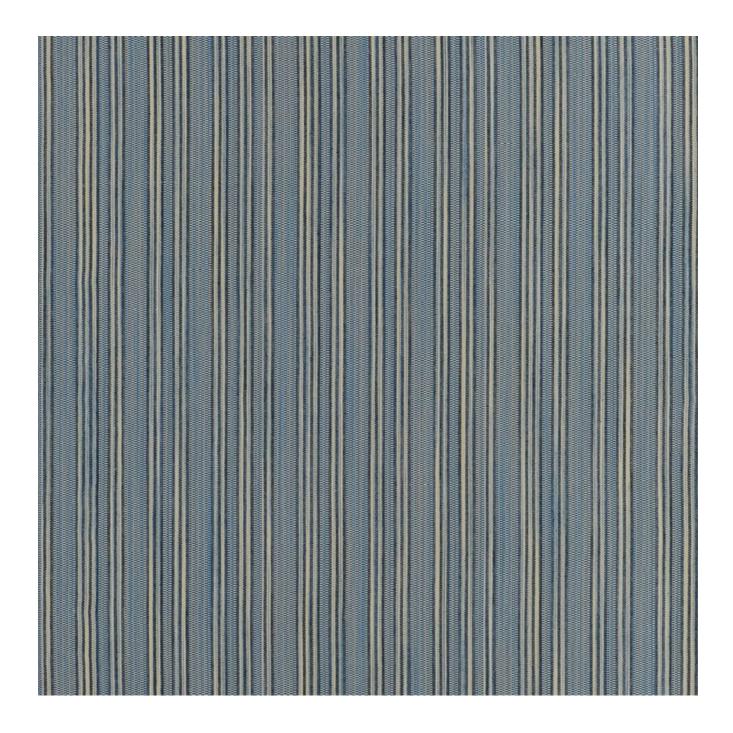

## NUNZIA - INDIGO

## **Description**

A not so classic blue and white stripe woven in a robust cotton and jute combination of yarns. Interspersed with subtle space dyed yarns, this is a must have stripe for all William Yeoward schemes. For statement upholstery, cushions and blinds as well as other interior applications.

## **Additional Information**

| Colourway                 | Indigo          |
|---------------------------|-----------------|
| Composition               | 62%Co 38%Ju     |
| Martindale                | 24000           |
| Pattern                   | Stripe          |
| Season                    | AW19            |
| Collection                | Florian Fabrics |
| Roll Width                | 134.5cm         |
| Vertical Pattern Repeat   | 0cm             |
| Horizontal Pattern Repeat | 0cm             |
| Width                     | 4' 5"           |