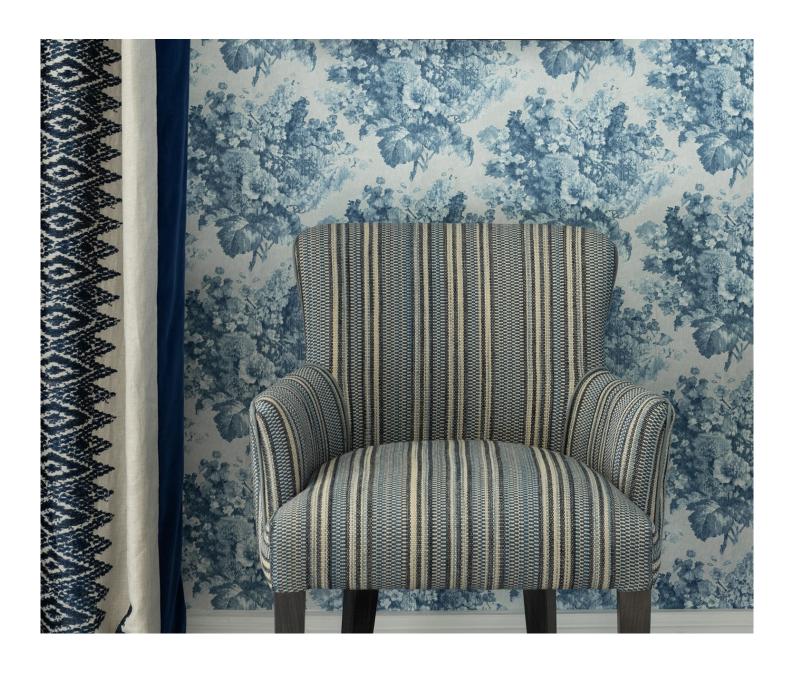

## NUNZIA - INDIGO

## **Description**

A not so classic blue and white stripe woven in a robust cotton and jute combination of yarns. Interspersed with subtle space dyed yarns, this is a must have stripe for all William Yeoward schemes. For statement upholstery, cushions and blinds as well as other interior applications.