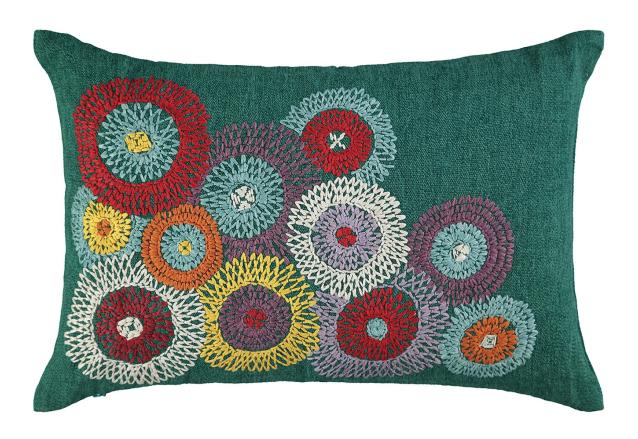

## **Description**

Layers of circles in varying sizes and in contrasting combinations of colour have been wonderfully embroidered using thick lustrous yarns for an artisan look and feel. Set against a richly dyed cotton jute ground.

Supplied with its feather insert pad.

Please allow up to 2 weeks for delivery.