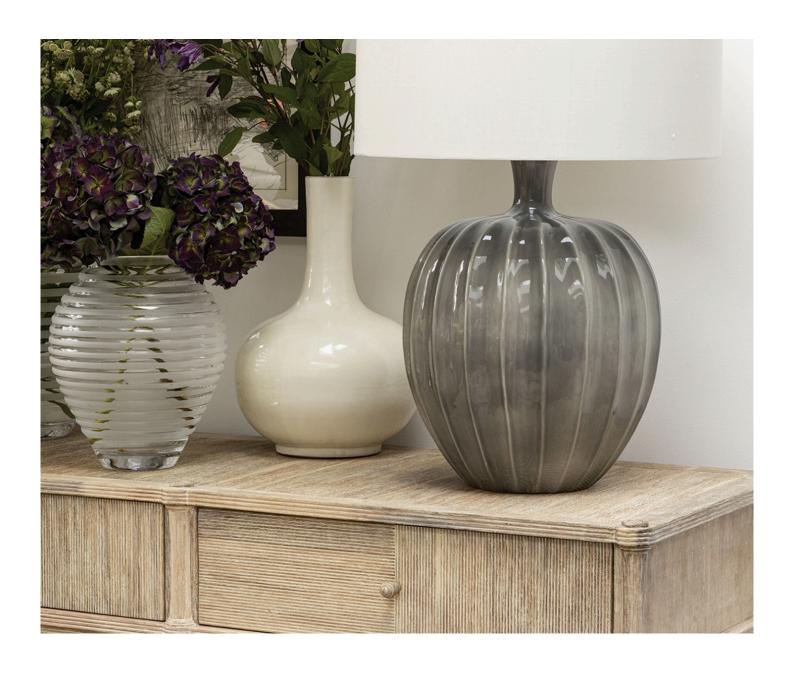

## **Description**

This stunning lamp has a very pleasing form and comes in a selection of beautiful colours. A substantial and beautifully crafted lamp, Kristiana is equally at home in a modern or more traditional setting.

Our lamps are produced using a US style harp and finial and come with a white linen shade as standard. This lamp is paired with our 18" drum lampshade.

All measurements are taken from base of the lamp to the top of the shade.