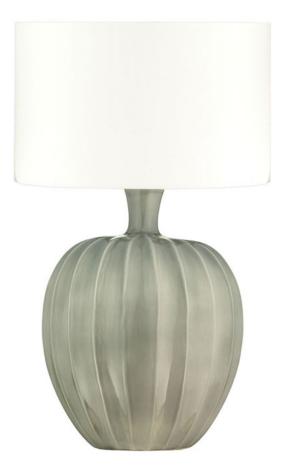

## KRISTIANA LAMP SLATE

**US\$990.00** 

## **Description**

This stunning lamp has a very pleasing form and comes in a selection of beautiful colours. A substantial and beautifully crafted lamp, Kristiana is equally at home in a modern or more traditional setting.

Our lamps are produced using a US style harp and finial and come with a white linen shade as standard. This lamp is paired with our 18" drum lampshade.

All measurements are taken from base of the lamp to the top of the shade.