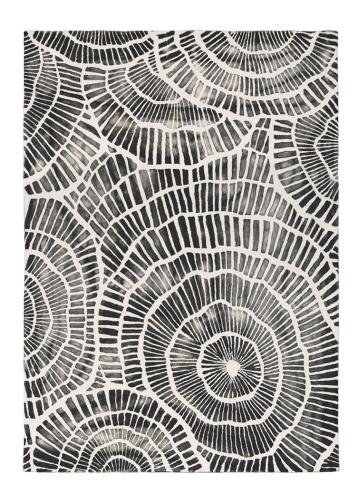

## PIEDRA - CHARCOAL AREA RUG, 8' 5" X 5' 2"

US\$2,050.0 0

## **Description**

Imagine a fossil hunting day trip to Dorset's Jurassic coast and the excitement felt by young and old alike as you search for ammonites! This most ancient of forms has been translated to create a modern and sphisticated rug to suit any home. Hand tufted in pure wool, the charcoal ground has been double dyed to create the wonderful shading effect and then tufted again to form the pattern.

Hand tufted, 100% wool. Available in 3 sizes.