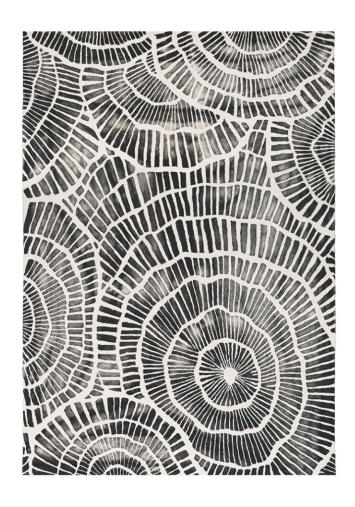

## PIEDRA - CHARCOAL AREA RUG, 8' 5" X 5' 2"

US\$2,050.0 0

## **Description**

Imagine a fossil hunting day trip to Dorset's Jurassic coast and the excitement felt by young and old alike as you search for ammonites! This most ancient of forms has been translated to create a modern and sphisticated rug to suit any home. Hand tufted in pure wool, the charcoal ground has been double dyed to create the wonderful shading effect and then tufted again to form the pattern.

Hand tufted, 100% wool. Available in 3 sizes.