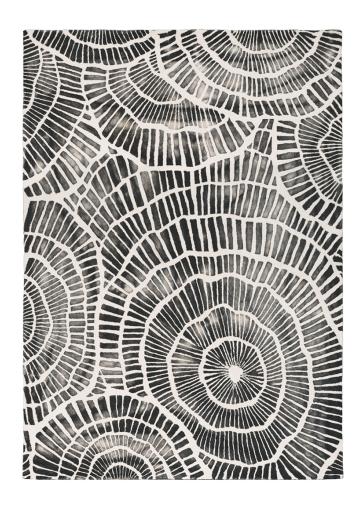

## PIEDRA - CHARCOAL AREA RUG, 9' 8" X 6' 6"

Special Price
US\$638.00
Regular Price
US\$2,850.0

## **Description**

Imagine a fossil hunting day trip to Dorset's Jurassic coast and the excitement felt by young and old alike as you search for ammonites! This most ancient of forms has been translated to create a modern and sphisticated rug to suit any home. Hand tufted in pure wool, the charcoal ground has been double dyed to create the wonderful shading effect and then tufted again to form the pattern.

Hand tufted, 100% wool. Available in 3 sizes.