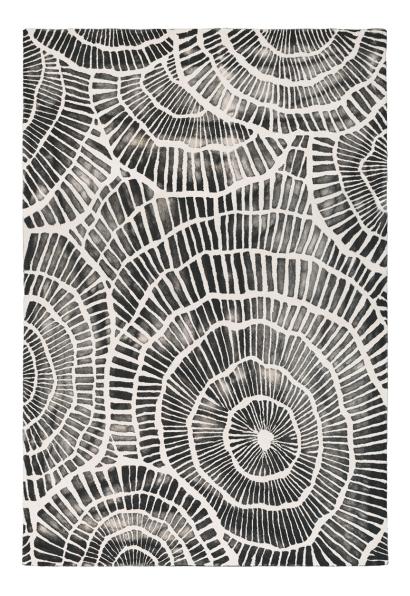

## Description

Imagine a fossil hunting day trip to Dorset's Jurassic coast and the excitement felt by young and old alike as you search for ammonites! This most ancient of forms has been translated to create a modern and sphisticated rug to suit any home. Hand tufted in pure wool, the charcoal ground has been double dyed to create the wonderful shading effect and then tufted again to form the pattern.