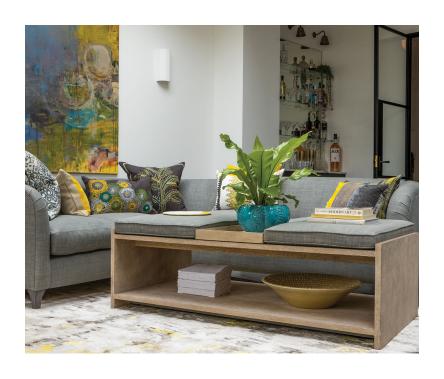

## **Description**

The Witney Ottoman is a useful piece of furniture combining a comfortably cushioned stool with a table and a generous shelf for storage. Available in two of our most popular finishes, washed acacia and greyed oak. Upholstered in Kerry Steel Linen, with the option to reupholster in a fabric of your choice, please contact us for more details before ordering.