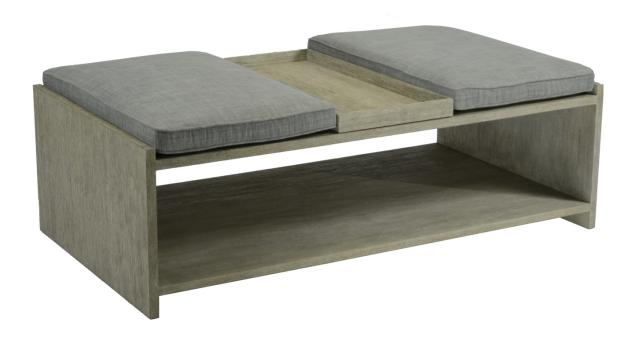

## **Description**

The Witney Ottoman is a useful piece of furniture combining a comfortably cushioned stool with a table and a generous shelf for storage. Available in two of our most popular finishes, washed acacia and greyed oak. Upholstered in Kerry Steel Linen, with the option to reupholster in a fabric of your choice, please contact us for more details before ordering.

## **Additional Information**

| Bespoke                                                 | Yes              |
|---------------------------------------------------------|------------------|
| Fabric Required (based on plain, standard width fabric) | 3.5m             |
| Finish                                                  | Greyed Oak       |
| Material                                                | Wood, Upholstery |
| Depth                                                   | 2'7"             |
| Height                                                  | 18in             |
| Width                                                   | 4' 10"           |