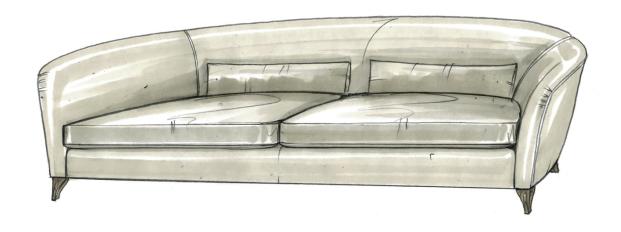

## **Description**

Curved lines provide the wonderfully comfortable Glendale with a silhouette that boasts character and individuality. Piped detailing and smart bolster cushions provide the finishing touch to this sophisticated new shape.

Designed with versatility in mind, the Glendale is equally beautiful as a modular unit as it is a sofa. Also available as a chair and a love seat.

\*Total price dependant on customer's choice of fabric. If selecting own fabric, a barrier cloth may be required at an additional price in order to meet current FR legislation. Alternatively, customers can opt to have their fabric FR treated.

## **Additional Information**

| Fabric Required | 10.5m (based on plain, standard width fabric) |
|-----------------|-----------------------------------------------|
| Lead Time       | 6 - 8 weeks upon receipt of fabric            |
| Made In England | Yes                                           |
| Depth           | 91cm                                          |
| Height          | 77cm                                          |
| Width           | 6ft                                           |
| Seat Height     | 19"                                           |