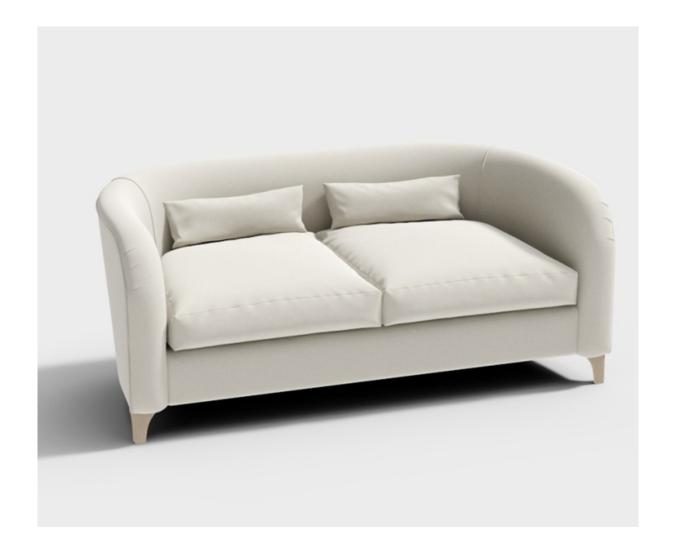

## **Description**

Curved lines provide the wonderfully comfortable Glendale with a silhouette that boasts character and individuality. Piped detailing and smart bolster cushions provide the finishing touch to this sophisticated new shape.

Designed with versatility in mind, the Glendale is equally beautiful as a modular unit as it is a sofa. Also available as a chair and a love seat.

\*Total price dependant on customer's choice of fabric. If selecting own fabric, a barrier cloth may be required at an additional price in order to meet current FR legislation. Alternatively, customers can opt to have their fabric FR treated.

## **Additional Information**

| Fabric Required | 10.5m (based on plain, standard width fabric) |
|-----------------|-----------------------------------------------|
| Lead Time       | 6 - 8 weeks upon receipt of fabric            |
| Made In England | Yes                                           |
| Depth           | 91cm                                          |
| Height          | 77cm                                          |
| Width           | 6ft                                           |
| Seat Height     | 19"                                           |