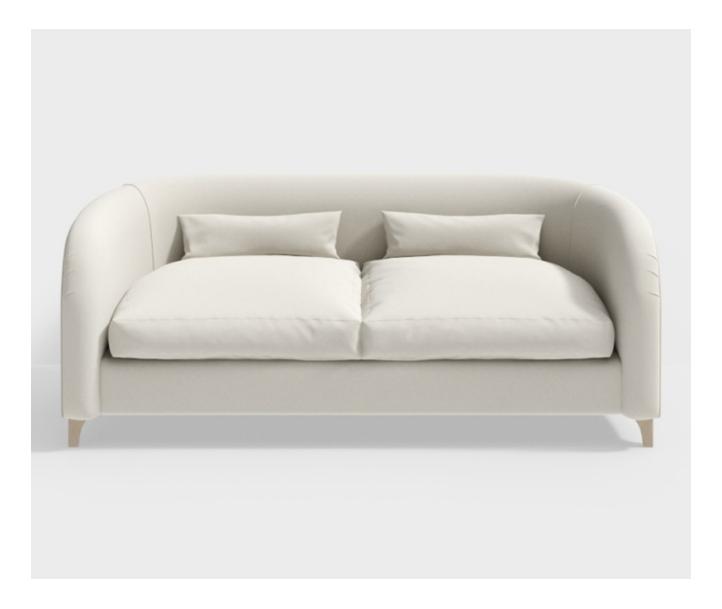

## **Description**

Curved lines provide the wonderfully comfortable Glendale with a silhouette that boasts character and individuality. Piped detailing and smart bolster cushions provide the finishing touch to this sophisticated new shape.

Designed with versatility in mind, the Glendale is equally beautiful as a modular unit as it is a sofa. Also available as a chair and a love seat.

All Concept furniture is available in our range of stocked velvets or linens. Choose from luxurious, plain velvet available in 18 jewel-like colourways or three beautiful and pure 100% linen qualities in a total of 14 sophisticated shades from whites, naturals and greys to true William Yeoward blues. You can also choose to have your Concept piece upholstered in a material of your own choice (COM). Our new velvets and linens are all held in stock and have been FR treated to meet with current legislation.

## **Additional Information**

| Fabric Required | 12m (based on plain, standard width fabric) |
|-----------------|---------------------------------------------|
| Lead Time       | 6 - 8 weeks upon receipt of fabric          |
| Made In England | Yes                                         |
| Depth           | 91cm                                        |
| Height          | 77cm                                        |
| Width           | 6' 12"                                      |
| Seat Height     | 19"                                         |