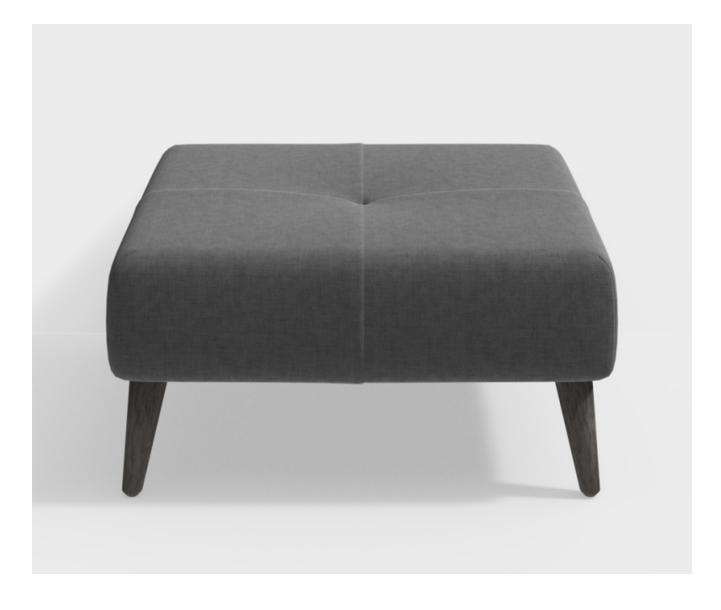

## Description

A perfectly proportioned ottoman for every occasion!

Designed with smart angled legs and sophisticated stitched 'button' and pleat detailing for a modern yet timeless look and feel. Linford is available as a rectangular and oval, both in two sizes, as well as a square option.