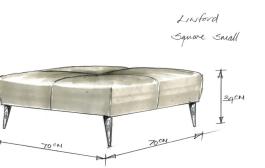

## **Additional Information**

| Fabric Required | 1.5m (based on plain, standard width fabric) |
|-----------------|----------------------------------------------|
| Lead Time       | 6 - 8 weeks upon receipt of fabric           |
| Made In England | Yes                                          |
| Depth           | 2' 3"                                        |
| Height          | 34cm                                         |
| Width           | 2' 4"                                        |
| Seat Height     | 13"                                          |