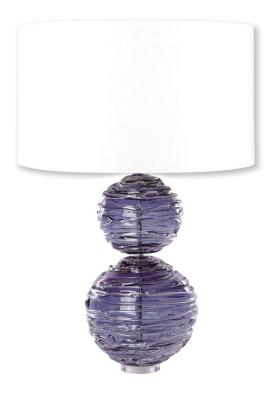

## ALFIE JUNIOR TABLE LAMP AMETHYST

US\$2,250.0 0

## **Description**

For Spring/Summer 2021 we are thrilled announce the launch of 'Alfie Junior', a perfectly formed and slightly smaller version of our Iconic Alfie. A chic and contemporary crystal lamp made from mouth blown globes that are then drizzled with clear crystal to ensure that no two are the same. Hand produced here in the UK by skilled artisans,' The Alfie' is available in a range of beautiful jewel like colours to add personality to any interior. Our lamps are produced using a US style harp and finial and come with a white linen shade as standard. This lamp is paired with our 16" Drum lampshade. All measurements are taken from base of the lamp to the top of the shade.