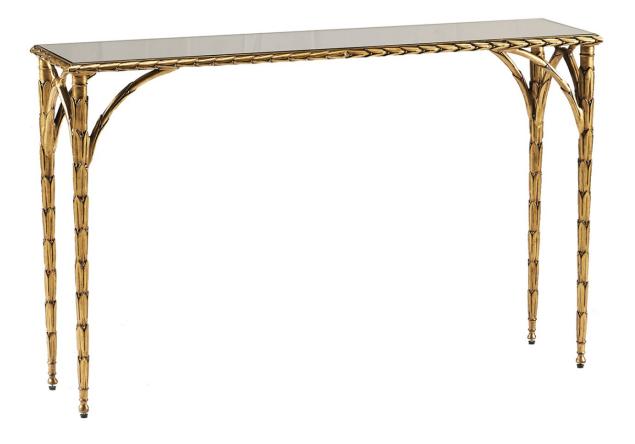

## **BASTIAN CONSOLE TABLE**

## **Description**

Inspired by a mid-century table owned by William, The Bastian Console table is also a nod to the neoclassical. Re-imagined for contemporary use in an antiqued bronze finish, with matt gilding and a mirrored top the Bastian Console Table strikes just the right balance of sophistication and timeless glamour. A truly spectacular piece.

## **Additional Information**

| Finish    | Bronzed finish with matt gilding and mirrored top |
|-----------|---------------------------------------------------|
| Lead Time | Back in stock soon                                |
| Material  | Gilded metal                                      |
| Depth     | 33cm                                              |
| Height    | 81cm                                              |
| Width     | 4' 4"                                             |