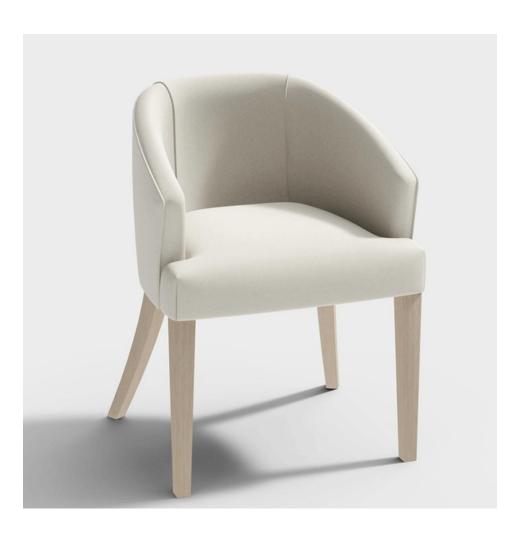

## AVEBURY DINING CHAIR

## Description

A Yeoward take on the quintessential club chair form. The curved shape and angular arm detailing of the Avebury give this model a cool, modern and more minimalist feel. Perfect as contemporary Dining Chair option.

Fabric Required: 2m (0-7cm repeat), 2.5m (8-48cm repeat), 2.5m (49-91cm repeat), 3m (92+cm repeat)

\*Avebury seat height 52cm

\*Avebury arm height 64cm

\*Total price dependant on customer's choice of fabric. If selecting own fabric, a barrier cloth may be required at an additional price in order to meet current FR legislation. Alternatively, customers can opt to have their fabric FR treated.