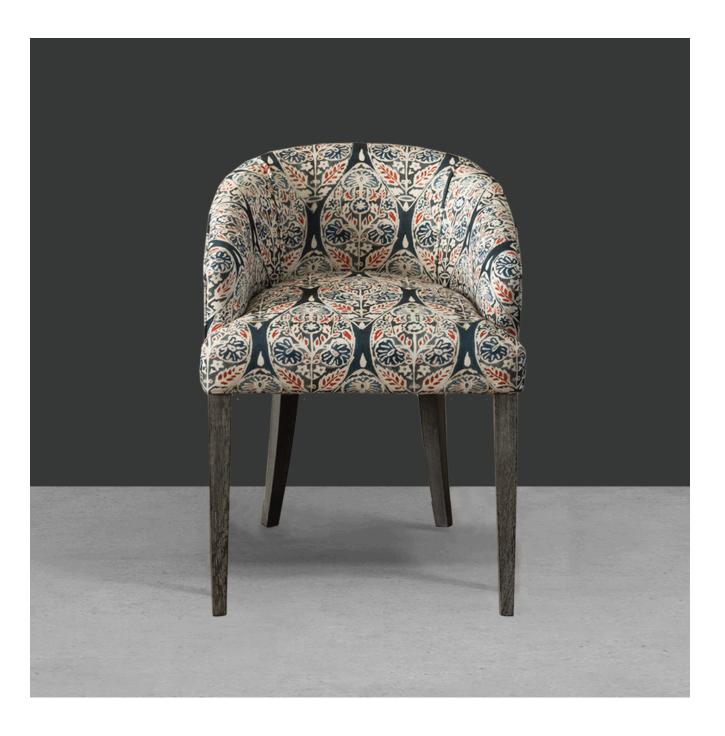

All Concept furniture is available in our range of stocked velvets or linens. Choose from luxurious, plain velvet available in 18 jewel-like colourways or three beautiful and pure 100% linen qualities in a total of 9 sophisticated shades from whites, naturals and greys to true William Yeoward blues. You can also choose to have your Concept piece upholstered in a material of your own choice (COM). Our new velvets and linens are all held in stock and have been FR treated to meet with current legislation.