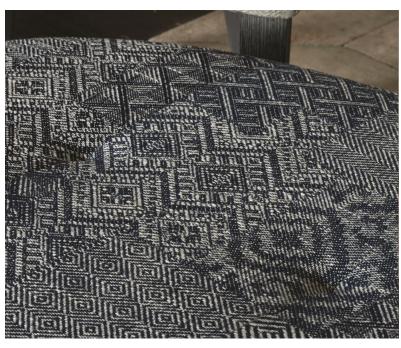

## **OFELIA - STONE**

## **Description**

A patchwork of decorative patterns, jacquard woven in a viscose, cotton linen blend yarn for textural dimension and character. For elegant upholstery as well as other interior applications. Available in three sophisticated colourways.