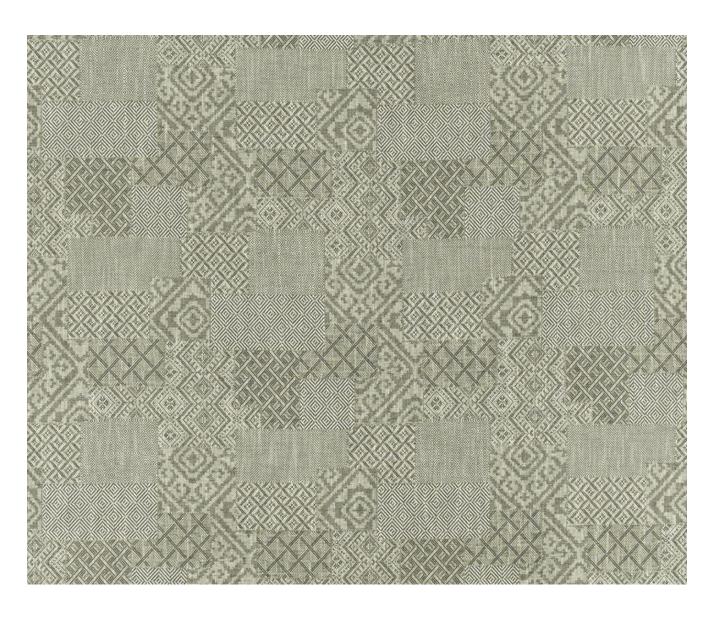

## **OFELIA - STONE**

## **Description**

A patchwork of decorative patterns, jacquard woven in a viscose, cotton linen blend yarn for textural dimension and character. For elegant upholstery as well as other interior applications. Available in three sophisticated colourways.

## **Additional Information**

| Colourway                 | Stone                |
|---------------------------|----------------------|
| Composition               | 52%Viscose 23%Cotton |
| Martindale                | 3000                 |
| Pattern                   | Geometric            |
| Season                    | SS21                 |
| Collection                | Library IV Fabrics   |
| Vertical Pattern Repeat   | 0cm                  |
| Horizontal Pattern Repeat | 85cm                 |
| Width                     | 4' 6"                |
|                           |                      |