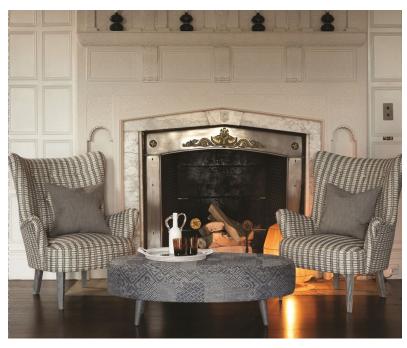

## **Description**

A patchwork of decorative patterns, jacquard woven in a viscose, cotton linen blend yarn for textural dimension and character. For elegant upholstery as well as other interior applications. Available in three sophisticated colourways.