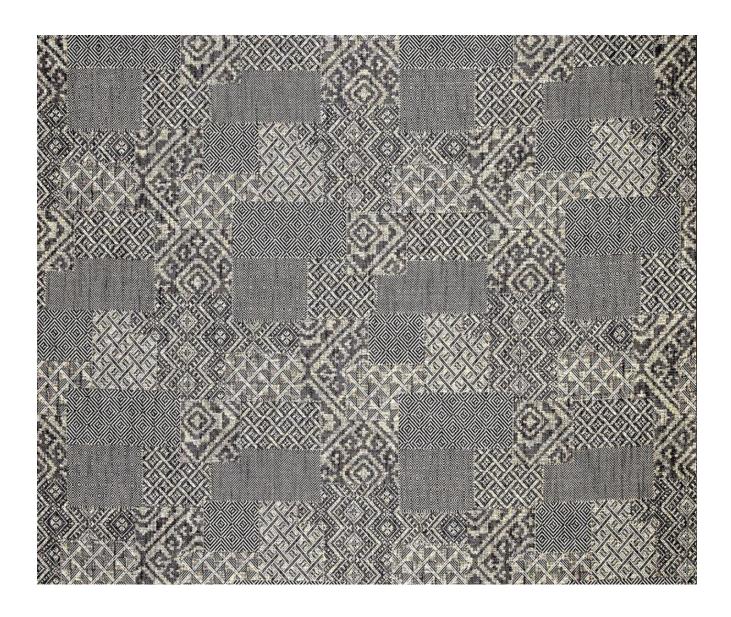

## **Description**

A patchwork of decorative patterns, jacquard woven in a viscose, cotton linen blend yarn for textural dimension and character. For elegant upholstery as well as other interior applications. Available in three sophisticated colourways.

## **Additional Information**

| Colourway                 | Raven                |
|---------------------------|----------------------|
| Composition               | 52%Viscose 23%Cotton |
| Martindale                | 3000                 |
| Pattern                   | Geometric            |
| Season                    | SS21                 |
| Collection                | Library IV Fabrics   |
| Vertical Pattern Repeat   | 0cm                  |
| Horizontal Pattern Repeat | 85cm                 |
| Width                     | 4' 6"                |
|                           |                      |