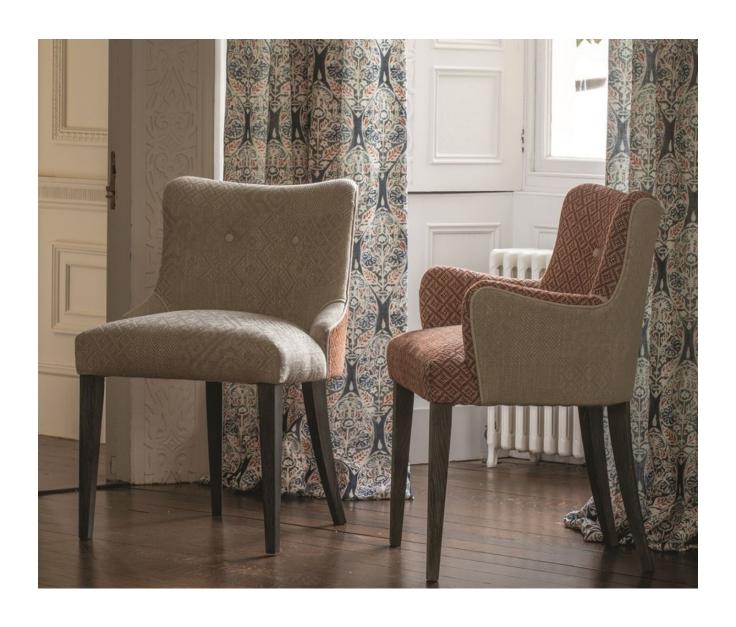

## **Description**

Focusing on one of the small scale decorative motifs from Ofelia, this versatile jacquard weave is woven with a viscose, cotton and linen blend yarn for textural dimension. For elegant upholstery as well as other interior applications. Available in nine signature WY shades.

## **Additional Information**

| Colourway                 | Spice                |
|---------------------------|----------------------|
| Composition               | 52%Viscose 23%Cotton |
| Martindale                | 30000                |
| Pattern                   | Geometric            |
| Season                    | SS21                 |
| Collection                | Library IV Fabrics   |
| Vertical Pattern Repeat   | 0cm                  |
| Horizontal Pattern Repeat | 41cm                 |
| Width                     | 4' 6"                |