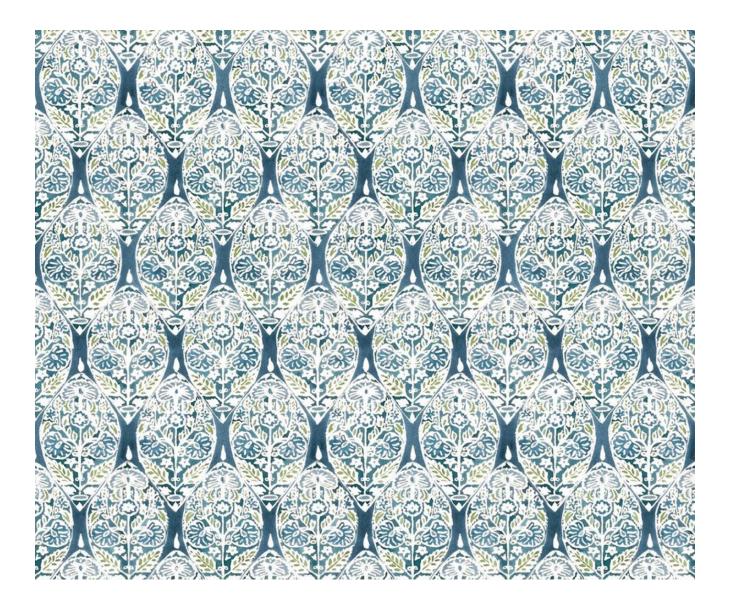

## Description

The intricate patterns and the vibrant colours in this design take us back to the textiles, clothing and colour palette used by ancient Incans which is still visible today. This beautifully decorative design is digitally printed on a viscose linen blend and very versatile in scale. Perfect for curtains, blinds or upholstery. Available in four colourways.